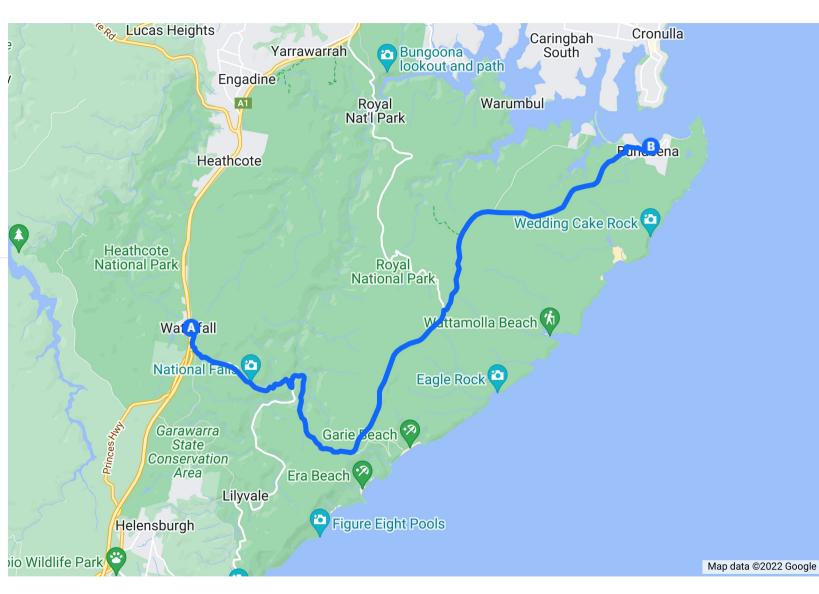

## **Bundeena Wharf via Waterfall**

Directions from Waterfall Station, Waterfall NSW 2233, Australia to 98 Loftus St, Bundeena NSW 2230, Australia

> A Waterfall Station, Waterfall NSW 2233, Australia

B 98 Loftus St, Bundeena NSW 2230, Australia

Enter the Royal National Park at McKell Avenue (Waterfall). Turn left onto Sir Bertram Stevens Drive at the T intersection.

After 10km, turn right onto Bundeena Drive from Sir Bertram Stevens (just beyond the Wattamolla turnoff). Continue on Bundeena Drive through the township of Bundeena.

Veer left onto Brighton Street. Veer right onto Loftus Street

and pull over safely on the left (on Loftus Street between the ferry carpark exit and the Bundeena Community & Services Club).